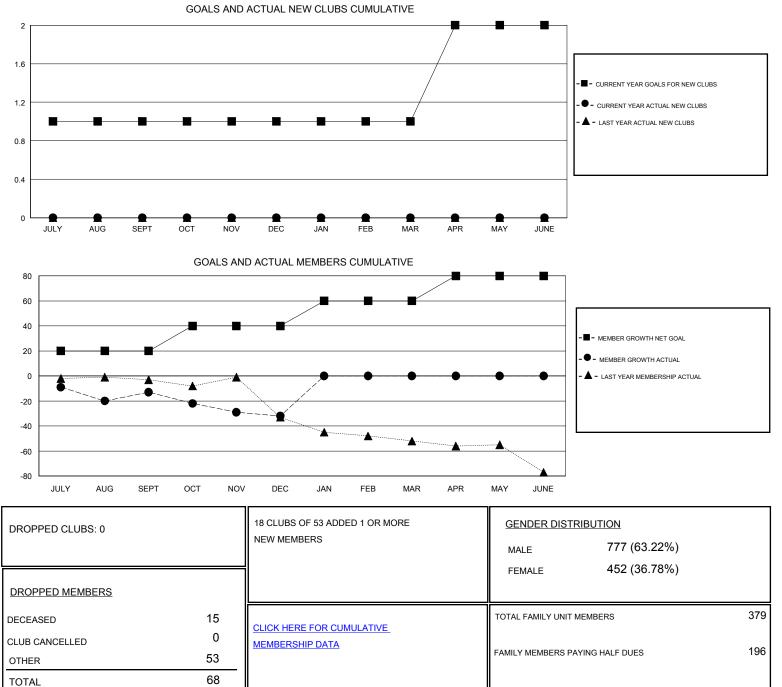

## District 29 L

Results as of: 12/31/2019

| GMT:                           | LOCATION WEST VIRGINIA |   |   |                                 |    |    | GMT CA |
|--------------------------------|------------------------|---|---|---------------------------------|----|----|--------|
| Clubs<br>RESULTS FOR 2019-2020 |                        |   |   | Members   RESULTS FOR 2019-2020 |    |    |        |
|                                |                        |   |   |                                 |    |    |        |
| JULY/AUG/SEPT                  | 1                      | 0 | 0 | JULY/AUG/SEPT                   | 20 | 27 | 38     |
| OCT/NOV/DEC                    | 0                      | 0 | 0 | OCT/NOV/DEC                     | 20 | 11 | 30     |
| JAN/FEB/MAR                    | 0                      | 0 | 0 | JAN/FEB/MAR                     | 20 | 0  | 0      |
| APR/MAY/JUNE                   | 1                      | 0 | 0 | APR/MAY/JUNE                    | 20 | 0  | 0      |